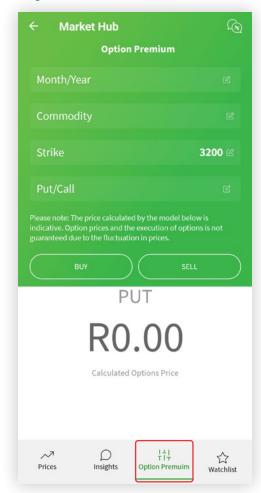

### **Option Premium**

**Tab:** Choose various option premiums for specific dates and per commodity.