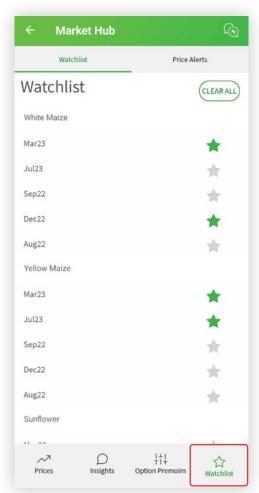

### Watchlist

### **Bottom menu - Whatchlist Tab:**

Customise your whatchlist to view your preferred commodities for the relevant dates. You can also use the tab on top to set Price Alerts.