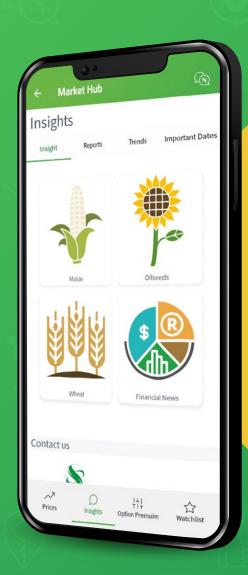

### **Insights**

Bottom menu - Insights Tab: Here you will find the grain & financial insights, reports and important dates.

### **Option Premium**

**Tab:** Choose various option premiums for specific dates and per commodity.

### Watchlist

### **Bottom menu - Whatchlist Tab:**

Customise your whatchlist to view your preferred commodities for the relevant dates. You can also use the tab on top to set Price Alerts.