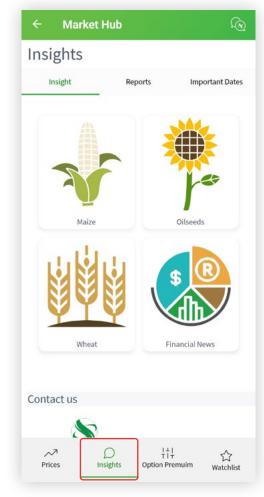

### **Insights**

Bottom menu - Insights Tab: Here you will find the grain & financial insights, reports and important dates.