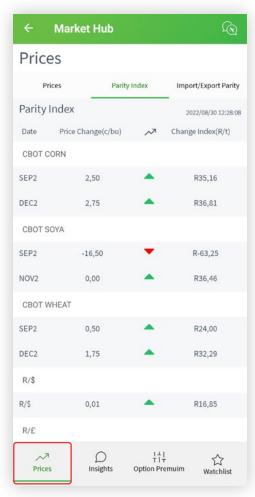

# GRAIN PRICES / MARKET HUB OVERVIEW

Our dashboard for all grain-price related information is called the Market Hub. The Market Hub is where you can keep an eye on grain prices, various exchange rates, parity indexes, import/export parities, insights, reports and important dates. It also provides you with an Option Premium and a Watchlist to stay up to date with all things grain.

### **Prices**

**Bottom menu - Prices Tab:** Here you can view the grain prices, parity indexes and the import/export parity tab at the top of your screen.