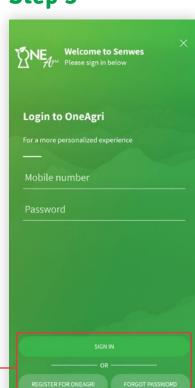

### A few easy steps:

Use your mobile number to login to the OneAgri platform. If you cannot remember your password, click on the 'Forget Password' link and reset your password. The system will send an OPT (One Time Pin) to your mobile number which you can use to reset your password.

### Step 1

On the dashboard.

Step 3

On the login screen, type in your registered mobile number and password. Alternatively, select the relevant option, at the bottom of the page.