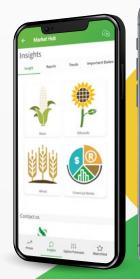

# GRAIN PRICES / MARKET HUB OVERVIEW

Our dashboard for all grain-price related information is called the Market Hub. The Market Hub is where you can keep an eye on grain prices, various exchange rates, parity indexes, import/export parities, insights, reports and important dates. It also provides you with an Option Premium and a Watchlist to stay up to date with all things grain.

### **Prices**

**Bottom menu - Prices Tab:** Here you can view the grain prices, parity indexes and the import/export parity tab at the top of your screen.

### **Insights**

Bottom menu - Insights Tab: Here you will find the grain & financial insights, reports and important dates.

### **Option Premium**

**Tab:** Choose various option premiums for specific dates and per commodity.

### Watchlist

### **Bottom menu - Whatchlist Tab:**

Customise your whatchlist to view your preferred commodities for the relevant dates. You can also use the tab on top to set Price Alerts.