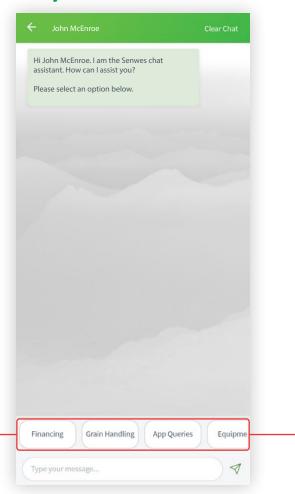

# HOW DO I USE THE CHATBOT?

The Senwes Chatbot Assistant provides quick answers to all your business-related questions. It's easy to use and has standard information ready. Should you require a person to help you, the chatbot can direct your query to the selected business unit for assistance.

### Step 1

On your dashboard, you can find the chatbot icon in the middle of the bottom menu, should you require specific assistance.

### Step 2

Once opened, you will have a variety of options to scroll through at the bottom of your screen. Choose the option that suits your needs.