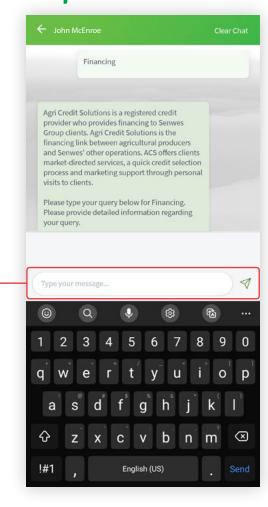

### Step 3

After choosing, the chatbot will send you an automatic reply with steps for you to follow. In the above example, you can type in your query. It will then be sent to the relevant business unit that will assist you.