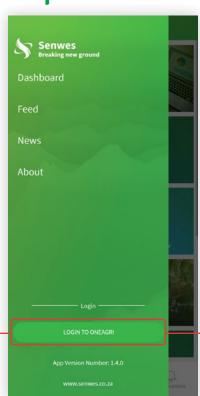

# HOW TO LOGIN OR REGISTER:

When you register via OneAgri or login with your existing account details, there are several benefits associated with it, such as access to exclusive content and also a more personalised user experience.

### What is OneAgri?

At the bottom

screen, click on

OneAgri" button.

of the menu

the "Login to

OneAgri is a registration process whereby each customer/user gets one identity/profile with which they can log in to various platforms within the Senwes Group. Users' cell phone number is their key and various authorisation methods (password, PIN code, OTP) are then used along with this to either authorise transactions, sign contracts, gain access to market information, etc.